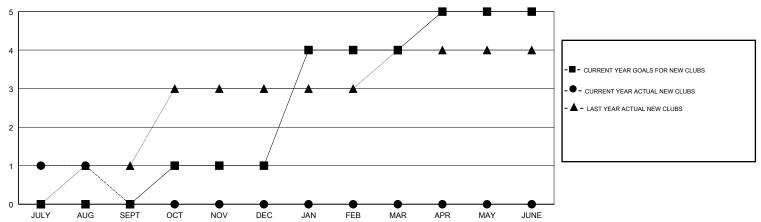

# GOALS AND ACTUAL NEW CLUBS CUMULATIVE

### LOCATION MALAYSIA

**GMT CA** 

| Clubs RESULTS FOR 2018-2019 |   |   |   | Members  RESULTS FOR 2018-2019 |     |     |    |  |
|-----------------------------|---|---|---|--------------------------------|-----|-----|----|--|
|                             |   |   |   |                                |     |     |    |  |
| JULY/AUG/SEPT               | 0 | 1 | 0 | JULY/AUG/SEPT                  | 102 | 141 | 56 |  |
| OCT/NOV/DEC                 | 1 | 0 | 0 | OCT/NOV/DEC                    | 63  | 0   | 0  |  |
| JAN/FEB/MAR                 | 3 | 0 | 0 | JAN/FEB/MAR                    | 129 | 0   | 0  |  |
| APR/MAY/JUNE                | 1 | 0 | 0 | APR/MAY/JUNE                   | -24 | 0   | 0  |  |