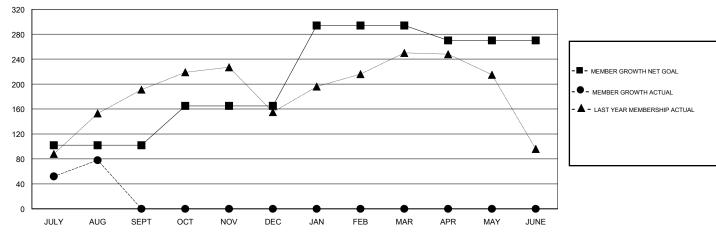

### GOALS AND ACTUAL MEMBERS CUMULATIVE

| DROPPED CLUBS: 0  DROPPED MEMBERS                                              |   | 41 CLUBS OF 97 ADDED 1 OR MORE<br>NEW MEMBERS | GENDER DISTRIB  MALE FEMALE  Women Percentage Fis | 2,396 (75.77%)<br>766 (24.23%) |     |
|--------------------------------------------------------------------------------|---|-----------------------------------------------|---------------------------------------------------|--------------------------------|-----|
| DECEASED                                                                       | 1 |                                               | TOTAL FAMILY UNIT MEMBERS                         |                                | 273 |
| CLUB CANCELLED         0           OTHER         55           TOTAL         56 |   | CLICK HERE FOR CUMULATIVE MEMBERSHIP DATA     | FAMILY MEMBERS PAYING HALF DUES                   |                                | 154 |
|                                                                                |   |                                               |                                                   |                                |     |

### LOCATION MALAYSIA

**GMT CA** 

| Clubs RESULTS FOR 2018-2019 |   |   |   | Members  RESULTS FOR 2018-2019 |     |     |    |  |
|-----------------------------|---|---|---|--------------------------------|-----|-----|----|--|
|                             |   |   |   |                                |     |     |    |  |
| JULY/AUG/SEPT               | 0 | 1 | 0 | JULY/AUG/SEPT                  | 102 | 141 | 56 |  |
| OCT/NOV/DEC                 | 1 | 0 | 0 | OCT/NOV/DEC                    | 63  | 0   | 0  |  |
| JAN/FEB/MAR                 | 3 | 0 | 0 | JAN/FEB/MAR                    | 129 | 0   | 0  |  |
| APR/MAY/JUNE                | 1 | 0 | 0 | APR/MAY/JUNE                   | -24 | 0   | 0  |  |